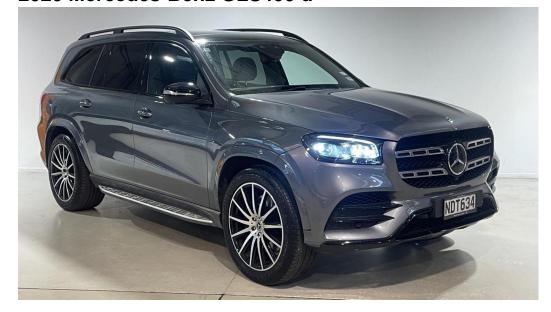

## 2020 Mercedes-Benz GLS400 d

## \$102,990 Drive Away

5

Class: Class Model: GLS400

Body Type: Wagon Colour:

Kilometres:56500 kmsEngine:2.9 LitresFuel Type:DieselTransmission:Sports Automatic

**Drive Type**: Four Wheel Drive **Doors**:

Reg Plate: NDT634 Cylinders: 6 cylinders