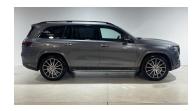

## 2020 Mercedes-Benz GLS400 d

## \$102,990 Drive Away

5

Class: Class Model: GLS400

Body Type: Wagon Colour:

Kilometres:56500 kmsEngine:2.9 LitresFuel Type:DieselTransmission:Sports Automatic

**Drive Type**: Four Wheel Drive **Doors**:

Reg Plate: NDT634 Cylinders: 6 cylinders